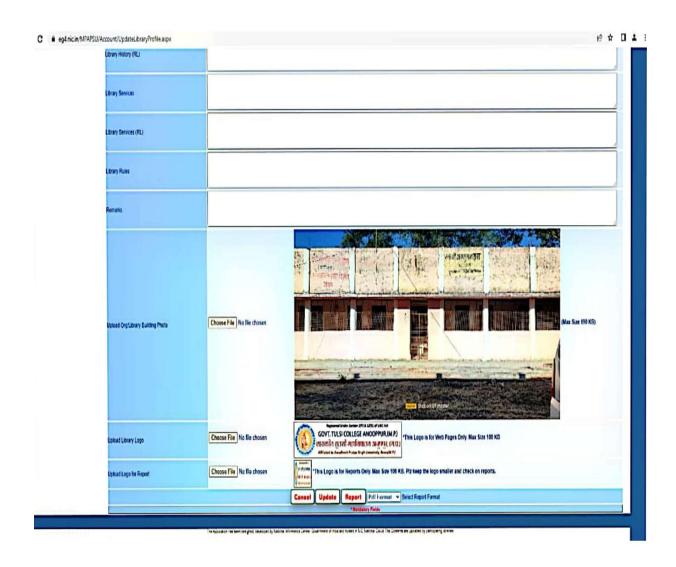

# E-Granthalaya

Affiliated to Awadhesh Pratap Singh University Rewa (MP)

Registered Under Section 2 (F) & 12 (B) of UGC Act

E-mail: hegtdcano@mp.gov.in

**2** 9893076404

Affiliated to Awadhesh Pratap Singh University Rewa (MP)