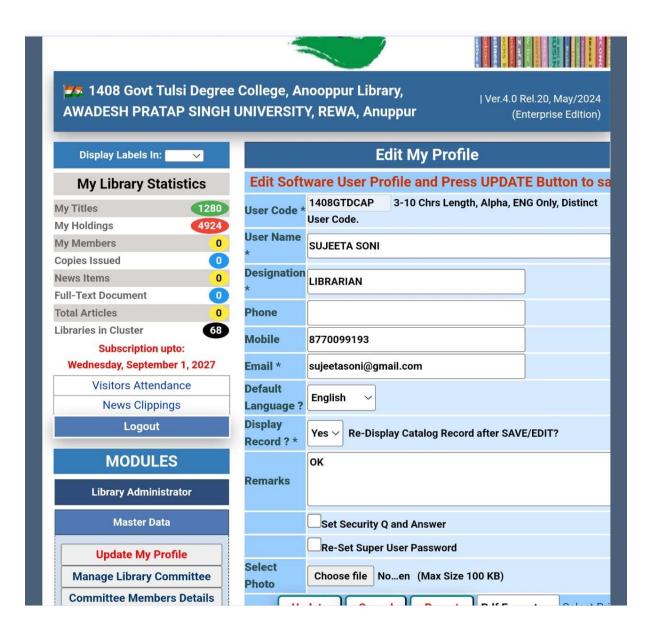

# E-Granthalaya

Affiliated to Awadhesh Pratap Singh University Rewa (MP)

Registered Under Section 2 (F) & 12 (B) of UGC Act

E-mail: hegtdcano@mp.gov.in

**2** 9893076404

Affiliated to Awadhesh Pratap Singh University Rewa (MP)